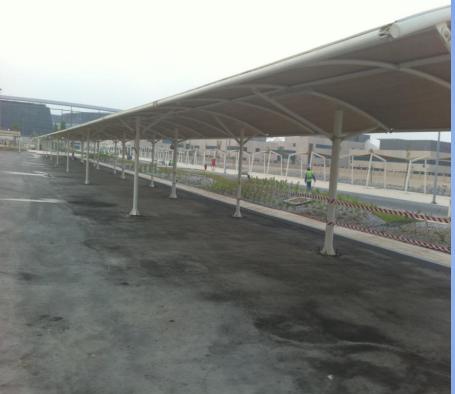

Total: 12,000 M 2 of Fabric Area-

Fabric: FR-900-Mehler

Temporary Tent for Goa, India Client: PGL International Contractor: oranchi steel Ind. LLC Total: FR-700-Mehler

Al Dhaid School, Sharjah, UAE Client: Ministry of Public Works-Sharjah Total: 4,800 M 2 of Fabric Area-Fabric: FR-1400-Mehler

**Zaid University Play Area Shades** 

Client: Mubadala, Abu Dhabi

Main Contractor: Habtoor Murray Roberts

Total: 48,000 M 2 of Fabric Area-Fabric: Architec-400

from Polyfab, Australia

Zaid University Play Area Shades Client: Mubadala, Abu Dhabi

Main Contractor: Habtoor Murray Roberts

Total: 48,000 M 2 of Fabric Area-Fabric: Architec-

400 from Polyfab, Australia

Zaid University Play Area Shades Client: Mubadala, Abu Dhabi Main Contractor: Habtoor Murray Roberts Total: 48,000 M 2 of Fabric Area-Fabric: Architec-400 from Polyfab, Australia

Zaid University Play Area Shades Client: Mubadala, Abu Dhabi Main Contractor: Habtoor Murray Roberts Total: 48,000 M 2 of Fabric Area-Fabric: Architec-400 from Polyfab, Australia

Gelled School Play Area Shades (Ongoing Installation)