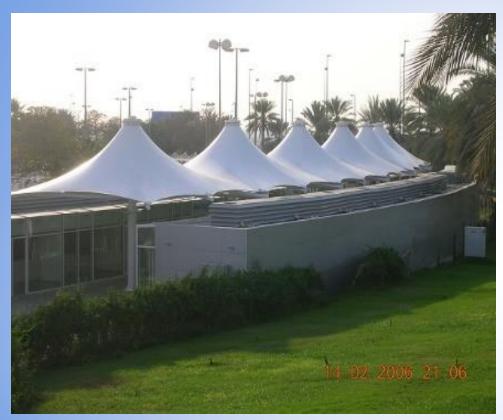

#### **HDPE:**

- High Density Polyethylene Knitted Fabric
- Shade with shade factor varying between 50% to 90%.
- Applications:
  - Car Park shades
  - Swimming pool shades
  - School playground shades

#### **Features:**

- Porous and breathes
- Economical
- Life time of 10 years or more