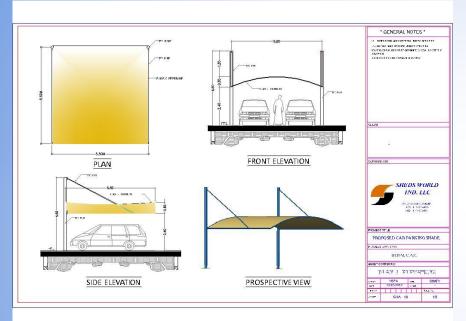

Client: ADNOC, Abu Dhabi

Total: 1,200 M 2 of Fabric Area-Fabric: FR-1400-

Mehler

Car Parking Shades Proposal
Client: Various Client

Car Parking Shades Proposal
Client: Various Client

Proposal Shade & Swimming Pool Shade Client: Various Client