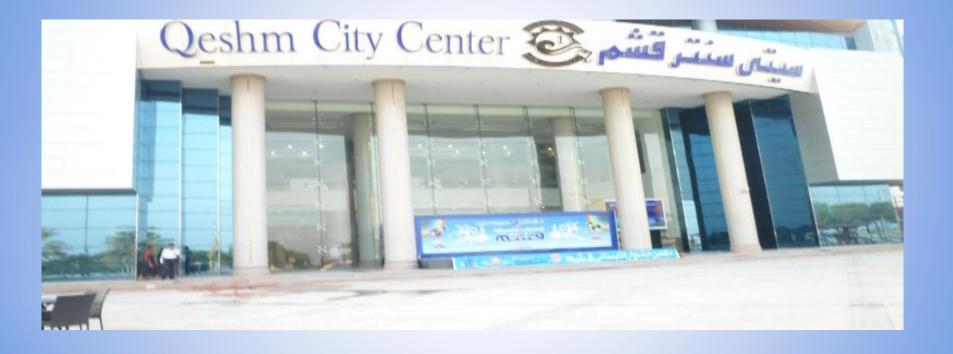

MASAFY School-SHARJAH
Client: Ministry of EDUCATION
Total: 3,600 M 2 of Fabric Area-Fabric: FR1400-Mehler SAME DESIGN 9 SCHOOL

CITY CENTER QESHAM 1&2 IN IRAN MAIN CONT: ROYAL CITY DUILDING

KINDERGARTEN-AT-MOHD.-BIN-ZAYED-MAIN CONT: GLOBAL AGENCY