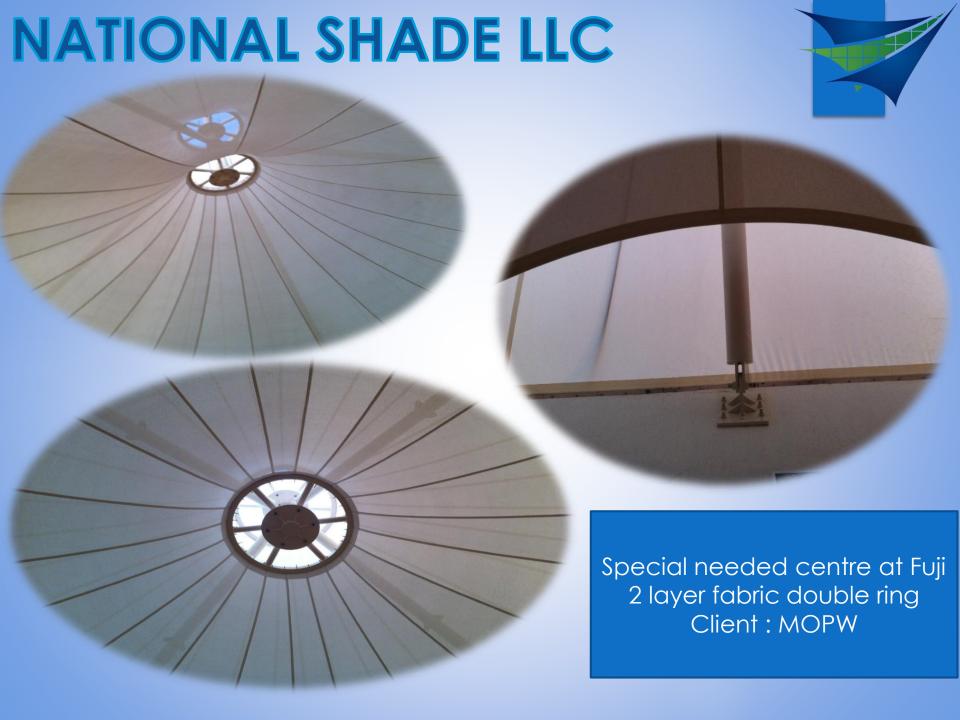

WASET SCHOOL, RAK, UAE
Client: Ministry of Public Works-Sharjah
Total: 4,800 M 2 of Fabric Area-Fabric: FR-1400Mehler

WEDDING-FUNCTION-HALL-AT-SHAHAMMA

SPECIAL NEDDED CENTER FUJI

Trade Centre Canopies, Dubai, UAE Client: Dubai World Trade Centre-Dubai Total: 1,800 M 2 of Fabric Area-Fabric: FR-700-Mehler