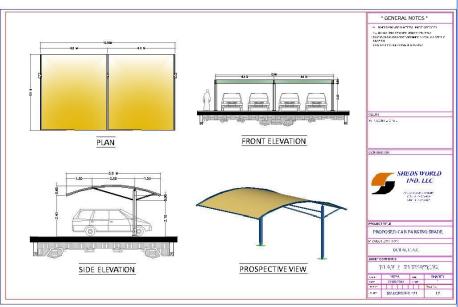

Client: ADNOC, Abu Dhabi

Total: 1,200 M 2 of Fabric Area-Fabric: FR-1400-

Mehler

Car Parking Shades Proposal
Client: Various Client

Car Parking Shades Proposal
Client: Various Client

Proposal Shade & Swimming Pool Shade Client: Various Client