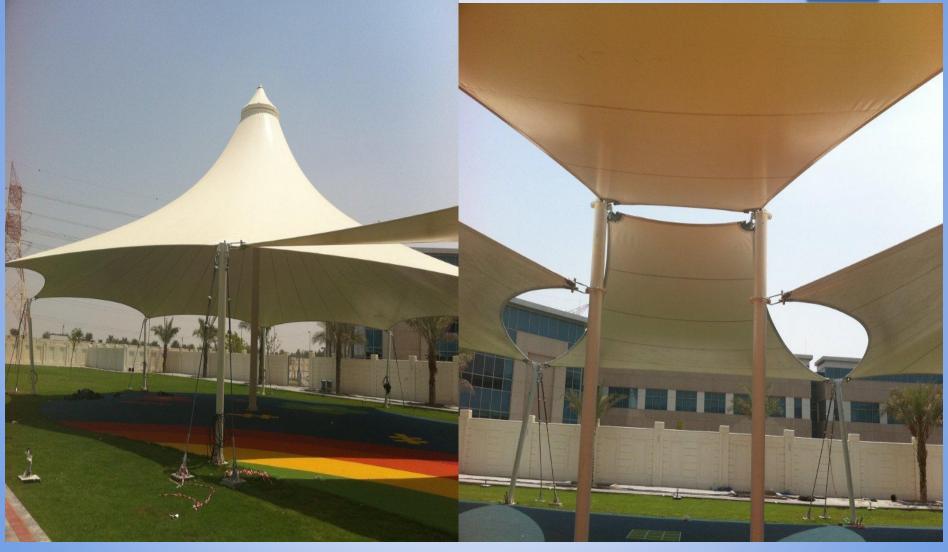

**Zaid University Play Area Shades** 

Client: Mubadala, Abu Dhabi

Main Contractor: Habtoor Murray Roberts

Total: 48,000 M 2 of Fabric Area-Fabric: Architec-400

from Polyfab, Australia

Zaid University Play Area Shades Client: Mubadala, Abu Dhabi

Main Contractor: Habtoor Murray Roberts

Total: 48,000 M 2 of Fabric Area-Fabric: Architec-

400 from Polyfab, Australia

Zaid University Play Area Shades Client: Mubadala, Abu Dhabi Main Contractor: Habtoor Murray Roberts Total: 48,000 M 2 of Fabric Area-Fabric: Architec-400 from Polyfab, Australia

Zaid University Play Area Shades Client: Mubadala, Abu Dhabi Main Contractor: Habtoor Murray Roberts Total: 48,000 M 2 of Fabric Area-Fabric: Architec-400 from Polyfab, Australia

Gelled School Play Area Shades (Ongoing Installation)