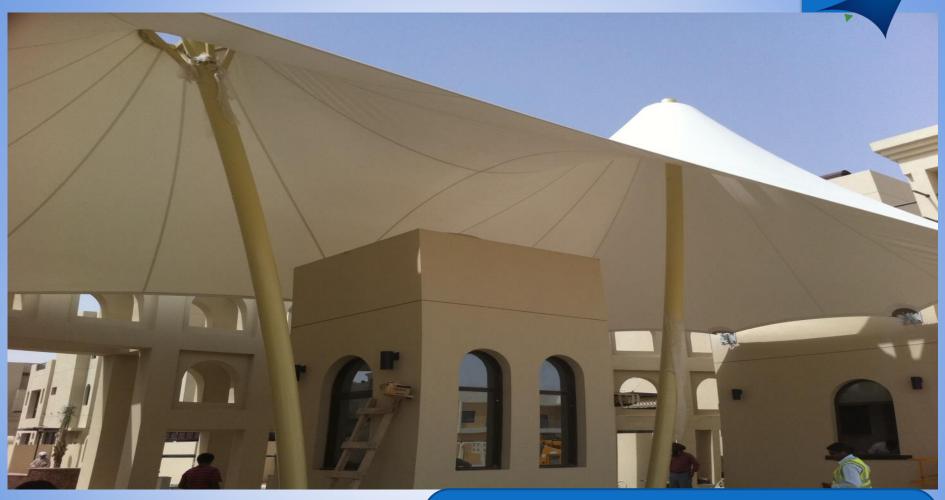

**Zaid University Play Area Shades** 

Client: Mubadala, Abu Dhabi

Main Contractor: Habtoor Murray Roberts

Total: 48,000 M 2 of Fabric Area-Fabric: Architec-400

from Polyfab, Australia

Zaid University Play Area Shades Client: Mubadala, Abu Dhabi

Main Contractor: Habtoor Murray Roberts

Total: 48,000 M 2 of Fabric Area-Fabric: Architec-

400 from Polyfab, Australia

Zaid University Play Area Shades Client: Mubadala, Abu Dhabi Main Contractor: Habtoor Murray Roberts Total: 48,000 M 2 of Fabric Area-Fabric: Architec-400 from Polyfab, Australia

Zaid University Play Area Shades Client: Mubadala, Abu Dhabi Main Contractor: Habtoor Murray Roberts Total: 48,000 M 2 of Fabric Area-Fabric: Architec-400 from Polyfab, Australia

Gelled School Play Area Shades (Ongoing Installation)