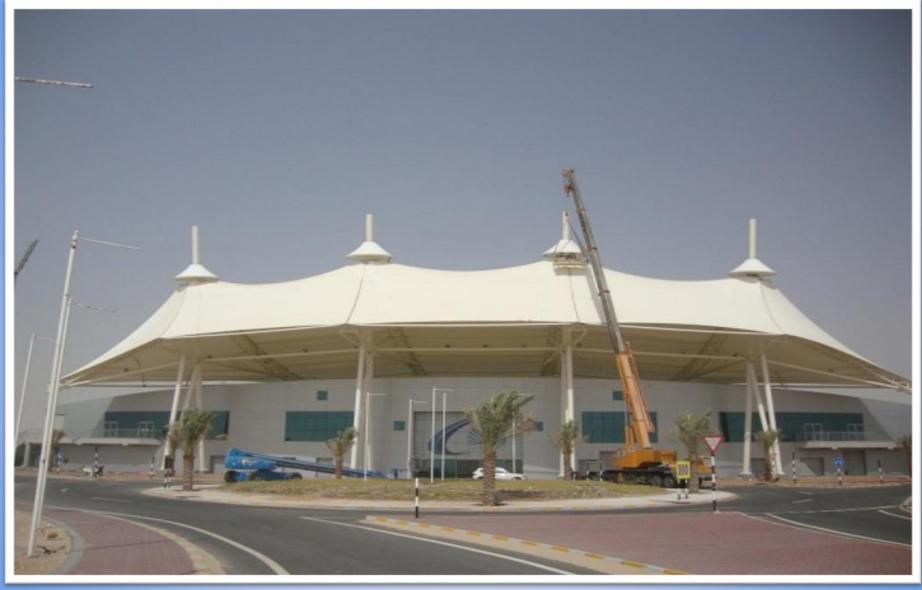

Design: Design is done locally with a Design Engineer with experience of 10 years in the UAE.

BANY YAS STUDUM

AFTAB FARES MALL AT SHIRAZ/ IRAN MAIN CONT / ROYAL CITY BULDING

Bint Shate School-Umm Al Quwain Client: Ministry of Public Works-Sharjah Total: 5,600 M 2 of Fabric Area-Fabric: FR-1400-Mehler SAME DESIGN 54 SCHOOL