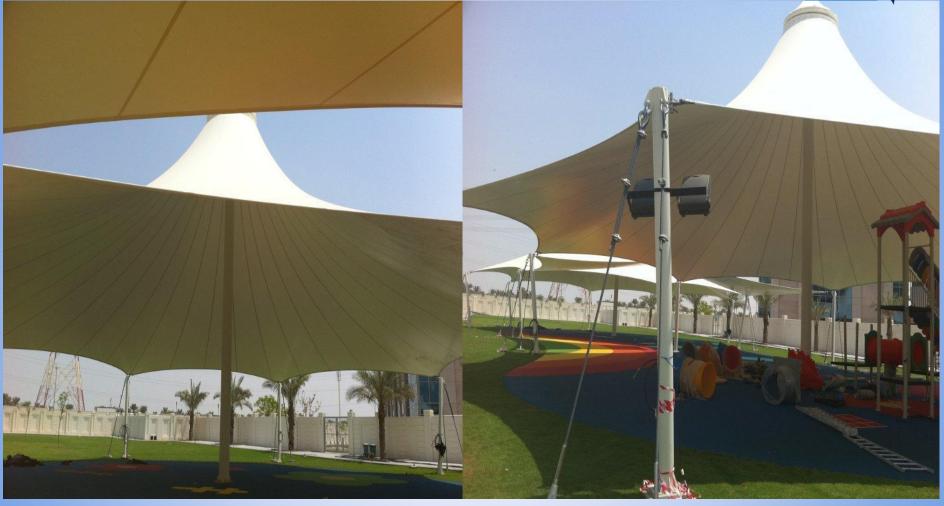

**Zaid University Play Area Shades** 

Client: Mubadala, Abu Dhabi

Main Contractor: Habtoor Murray Roberts

Total: 48,000 M 2 of Fabric Area-Fabric: Architec-400

from Polyfab, Australia

Zaid University Play Area Shades Client: Mubadala, Abu Dhabi

Main Contractor: Habtoor Murray Roberts

Total: 48,000 M 2 of Fabric Area-Fabric: Architec-

400 from Polyfab, Australia

Zaid University Play Area Shades Client: Mubadala, Abu Dhabi Main Contractor: Habtoor Murray Roberts Total: 48,000 M 2 of Fabric Area-Fabric: Architec-400 from Polyfab, Australia

Zaid University Play Area Shades Client: Mubadala, Abu Dhabi Main Contractor: Habtoor Murray Roberts Total: 48,000 M 2 of Fabric Area-Fabric: Architec-400 from Polyfab, Australia

Gelled School Play Area Shades (Ongoing Installation)