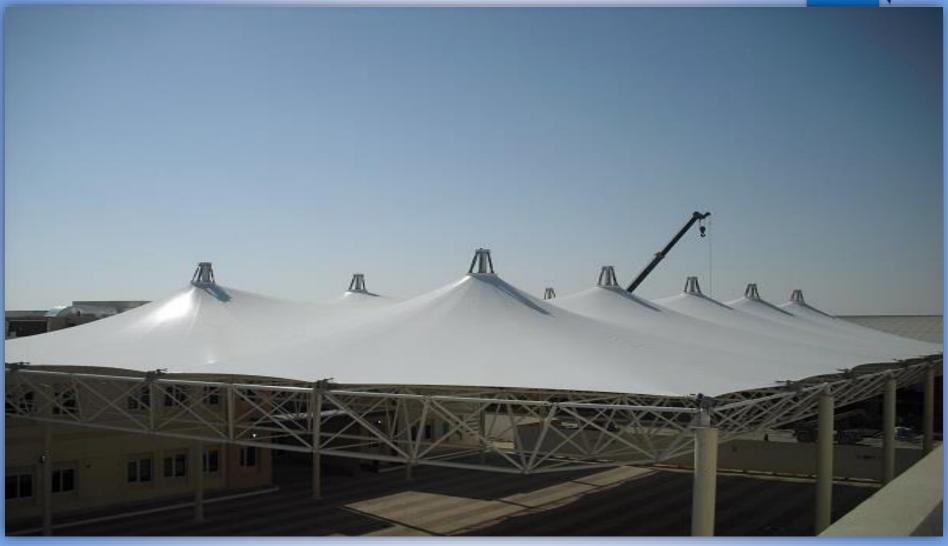

**Zaid University Play Area Shades** 

Client: Mubadala, Abu Dhabi

Main Contractor: Habtoor Murray Roberts

Total: 48,000 M 2 of Fabric Area-Fabric: Architec-400

from Polyfab, Australia

Zaid University Play Area Shades Client: Mubadala, Abu Dhabi

Main Contractor: Habtoor Murray Roberts

Total: 48,000 M 2 of Fabric Area-Fabric: Architec-

400 from Polyfab, Australia

Zaid University Play Area Shades Client: Mubadala, Abu Dhabi Main Contractor: Habtoor Murray Roberts Total: 48,000 M 2 of Fabric Area-Fabric: Architec-400 from Polyfab, Australia

Zaid University Play Area Shades Client: Mubadala, Abu Dhabi Main Contractor: Habtoor Murray Roberts Total: 48,000 M 2 of Fabric Area-Fabric: Architec-400 from Polyfab, Australia

Gelled School Play Area Shades (Ongoing Installation)