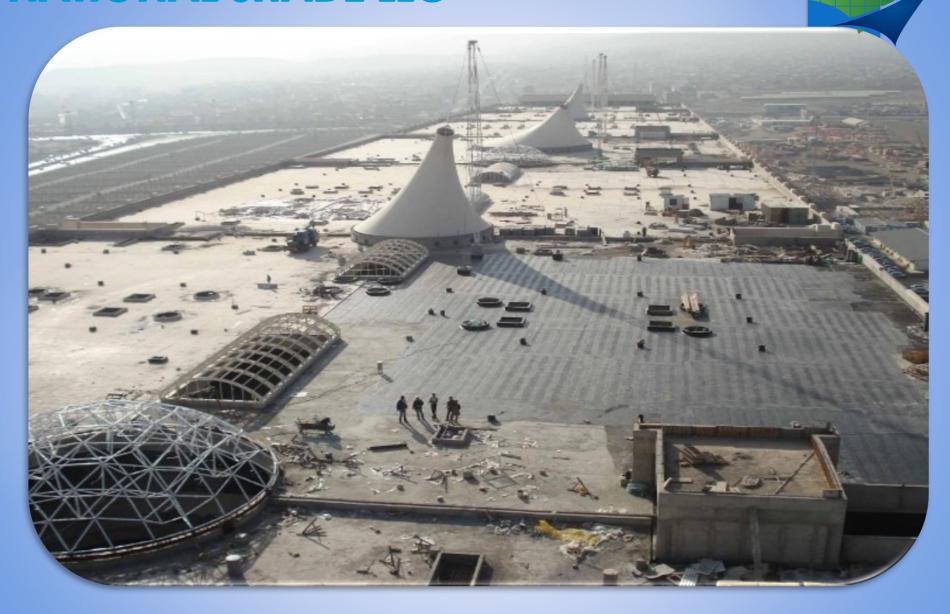

**Zaid University Play Area Shades** 

Client: Mubadala, Abu Dhabi

Main Contractor: Habtoor Murray Roberts

Total: 48,000 M 2 of Fabric Area-Fabric: Architec-400

from Polyfab, Australia

Zaid University Play Area Shades Client: Mubadala, Abu Dhabi

Main Contractor: Habtoor Murray Roberts

Total: 48,000 M 2 of Fabric Area-Fabric: Architec-

400 from Polyfab, Australia

Zaid University Play Area Shades Client: Mubadala, Abu Dhabi Main Contractor: Habtoor Murray Roberts Total: 48,000 M 2 of Fabric Area-Fabric: Architec-400 from Polyfab, Australia

Zaid University Play Area Shades Client: Mubadala, Abu Dhabi Main Contractor: Habtoor Murray Roberts Total: 48,000 M 2 of Fabric Area-Fabric: Architec-400 from Polyfab, Australia

Gelled School Play Area Shades (Ongoing Installation)