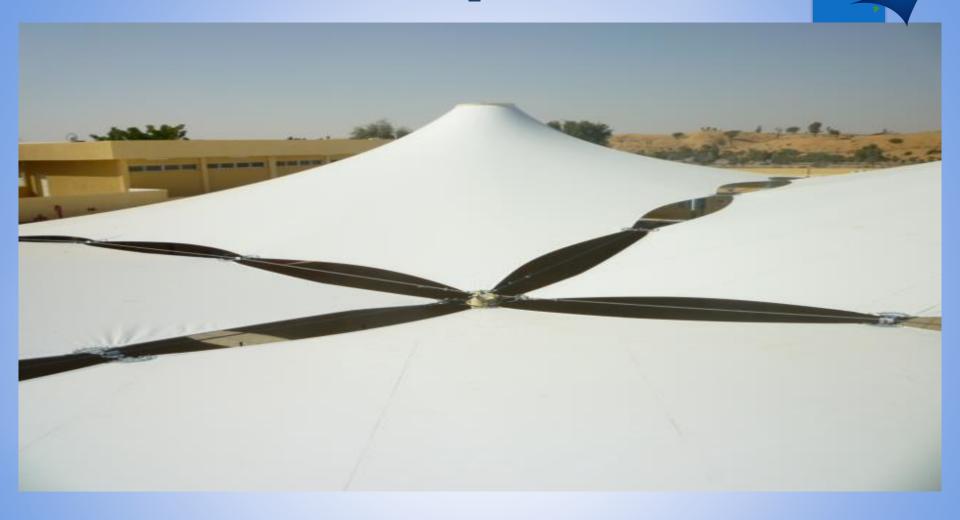

**Zaid University Play Area Shades** 

Client: Mubadala, Abu Dhabi

Main Contractor: Habtoor Murray Roberts

Total: 48,000 M 2 of Fabric Area-Fabric: Architec-400

from Polyfab, Australia

Zaid University Play Area Shades Client: Mubadala, Abu Dhabi

Main Contractor: Habtoor Murray Roberts

Total: 48,000 M 2 of Fabric Area-Fabric: Architec-

400 from Polyfab, Australia

Zaid University Play Area Shades Client: Mubadala, Abu Dhabi Main Contractor: Habtoor Murray Roberts Total: 48,000 M 2 of Fabric Area-Fabric: Architec-400 from Polyfab, Australia

Zaid University Play Area Shades Client: Mubadala, Abu Dhabi Main Contractor: Habtoor Murray Roberts Total: 48,000 M 2 of Fabric Area-Fabric: Architec-400 from Polyfab, Australia

Gelled School Play Area Shades (Ongoing Installation)