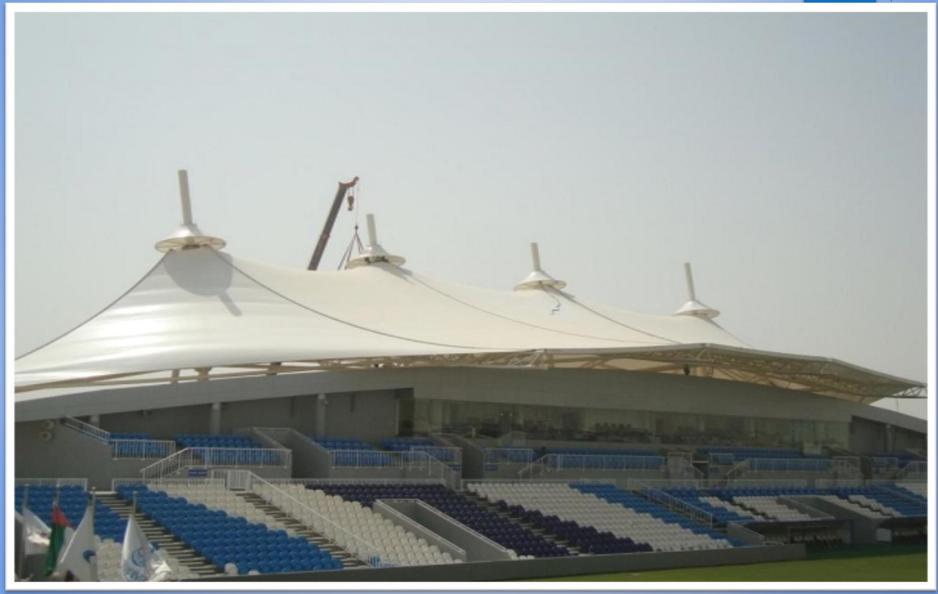

Design: Design is done locally with a Design Engineer with experience of 10 years in the UAE.

BANY YAS STUDUM

AFTAB FARES MALL AT SHIRAZ/ IRAN MAIN CONT / ROYAL CITY BULDING

Bint Shate School-Umm Al Quwain Client: Ministry of Public Works-Sharjah Total: 5,600 M 2 of Fabric Area-Fabric: FR-1400-Mehler SAME DESIGN 54 SCHOOL