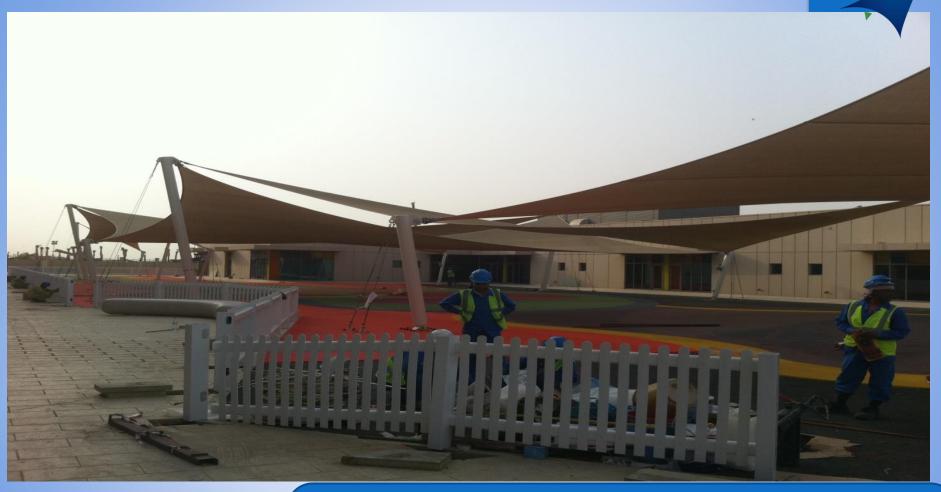

### **ONGOING PROJECTS-NSC**

- National shades. LLC is currently executing a project for Zayed University Campus Development, Khalifa City, Abu Dhabi for 48,000 M 2 of Fabric work with Related MS Steel.
- Our ongoing projects is with Ministry of Public Works-UAE, Ministry of Public Works-Kuwait, Ministry of Interior-UAE, ADNOC-UAE and a host of various prestigious client