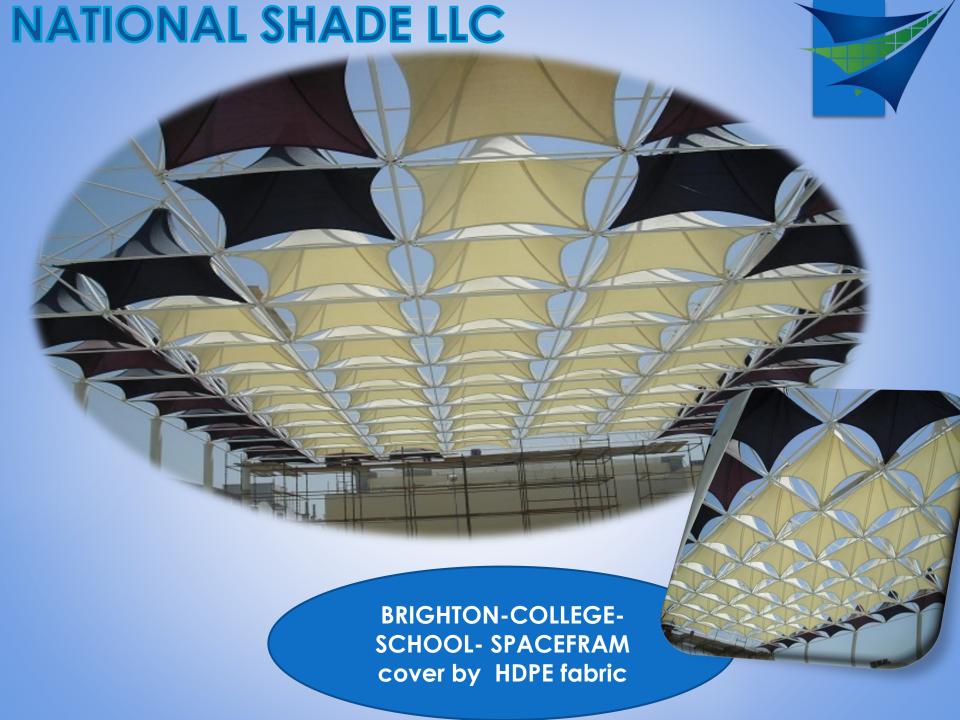

Al Gawahry school spaceframe cover by pvc fabric Main cont: global agency

ALJAHLI PARK ABU DHABI

Ladies beach abu dhabi

Manama Kindergarten School Client: Ministry of Public Works-Sharjah Total: 2,700 M 2 of Fabric Area-Fabric: FR-1400-Mehler