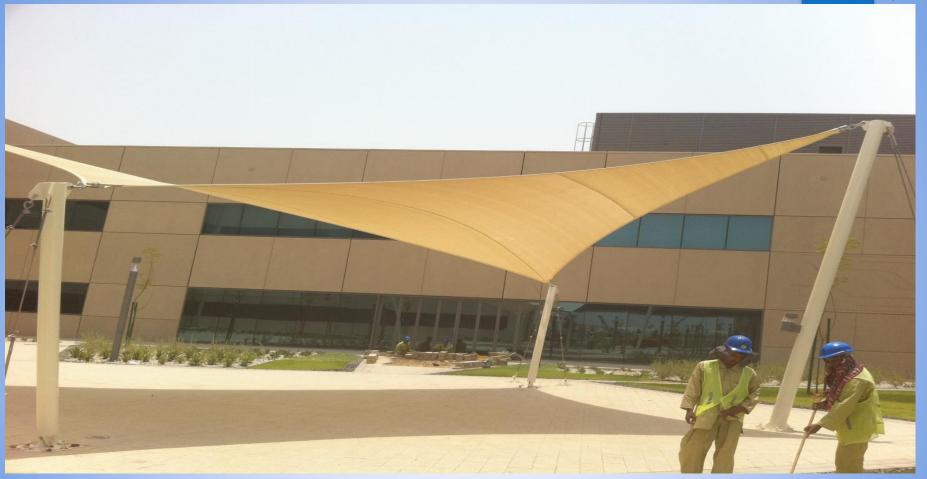

### Fabric Details:

- PVC coated Polyester fabric:
  - High quality PVC coated Polyester
  - Fabric imported from Europe (Germany or France).
- Features:
  - > 100% waterproof
  - Life more than 15 years.
  - Aesthetic look
  - Anti-dust coating
  - Applications: Roof shade Structures
  - Swimming pool shade structures
  - Car Parks shades
  - Party Tents & Arabic Majlis