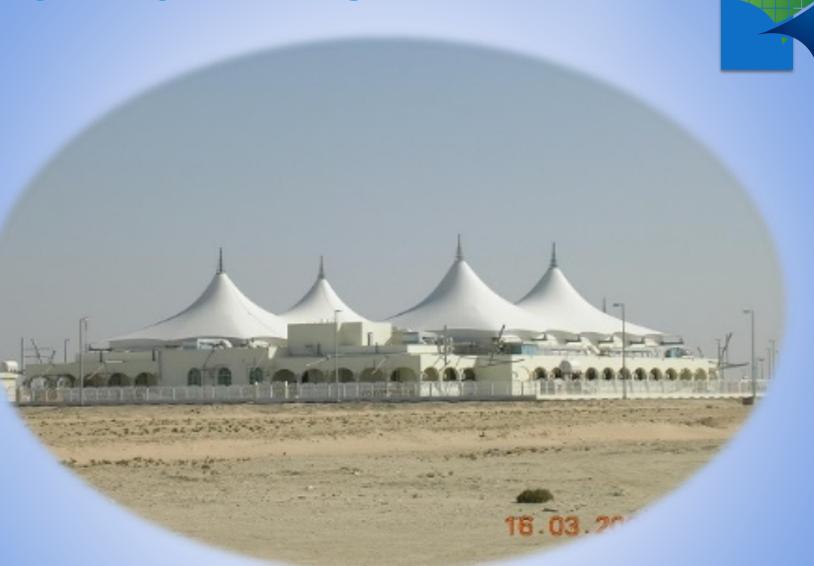

### **ONGOING PROJECTS-NSC**

- National shades. LLC is currently executing a project for Zayed University Campus Development, Khalifa City, Abu Dhabi for 48,000 M 2 of Fabric work with Related MS Steel.
- Our ongoing projects is with Ministry of Public Works-UAE, Ministry of Public Works-Kuwait, Ministry of Interior-UAE, ADNOC-UAE and a host of various prestigious client