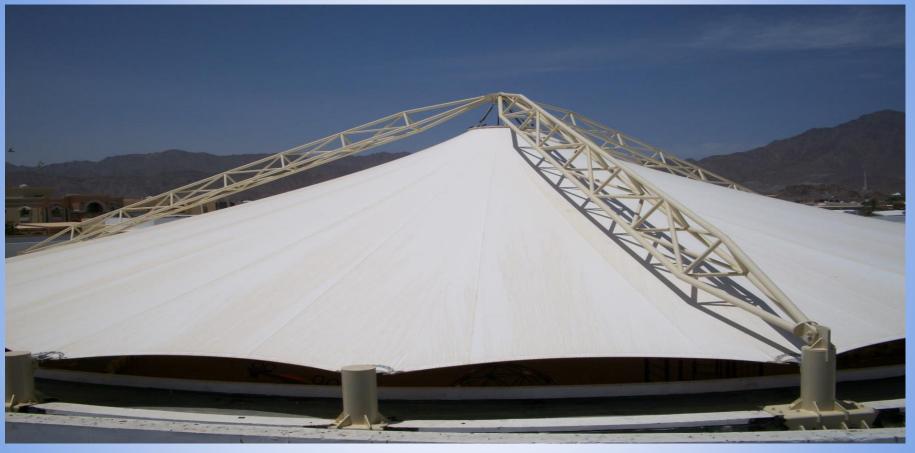

# Fabric Details:

- PTFE:
- Teflon coated glass fabric
- Teflon coated pure Teflon fabric
  - Life more than 30 years
  - Self-cleaning
  - Durable
  - Application:
  - -Shopping Mall Shades
  - -Big Span A/C shades