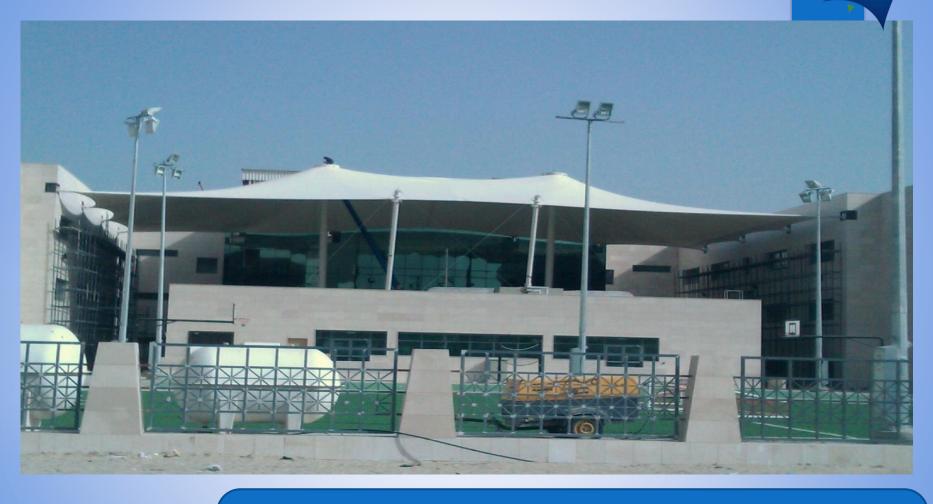

**Zaid University Play Area Shades** 

Client: Mubadala, Abu Dhabi

Main Contractor: Habtoor Murray Roberts

Total: 48,000 M 2 of Fabric Area-Fabric: Architec-400

from Polyfab, Australia

Zaid University Play Area Shades Client: Mubadala, Abu Dhabi

Main Contractor: Habtoor Murray Roberts

Total: 48,000 M 2 of Fabric Area-Fabric: Architec-

400 from Polyfab, Australia

Zaid University Play Area Shades Client: Mubadala, Abu Dhabi Main Contractor: Habtoor Murray Roberts Total: 48,000 M 2 of Fabric Area-Fabric: Architec-400 from Polyfab, Australia

Zaid University Play Area Shades Client: Mubadala, Abu Dhabi Main Contractor: Habtoor Murray Roberts Total: 48,000 M 2 of Fabric Area-Fabric: Architec-400 from Polyfab, Australia

Gelled School Play Area Shades (Ongoing Installation)