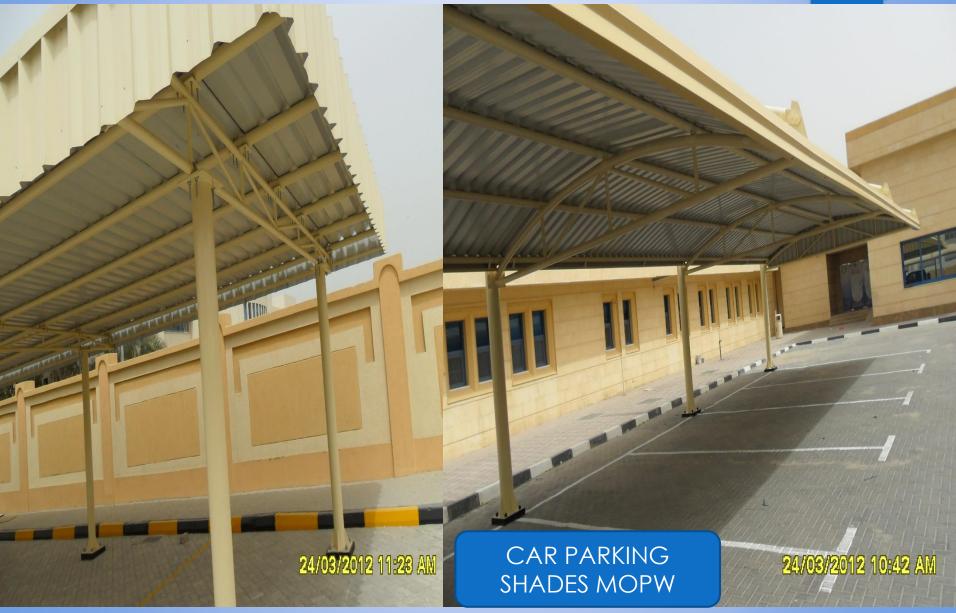

Car Parking shades for ADEWA
Client: Abu Dhabi Water & Electricity
Authority (ADEWA)

Contractor: Royal Tents & Shades, Ajman

Total: FR-1000-Mehler

Car Parking shades for H.H Shk. Khalifa President Palace & ADEWA

Client: H.H Shk Khalifa President Palace & Abu Dhabi Water & Electricity Authority (ADEWA) Contractor: Royal Tents & Shades, Ajman

Total: FR-900-Mehler

Car Parking Shades

**Client: Ministry of Interior** 

Total: 12,000 M 2 of Fabric Area-

Fabric: FR-900-Mehler

Temporary Tent for Goa, India Client: PGL International Contractor: oranchi steel Ind. LLC Total: FR-700-Mehler

Al Dhaid School, Sharjah, UAE Client: Ministry of Public Works-Sharjah Total: 4,800 M 2 of Fabric Area-Fabric: FR-1400-Mehler