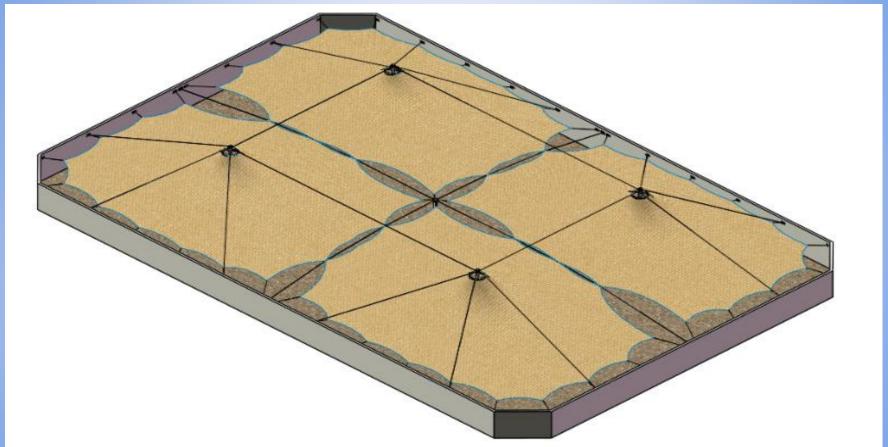

toor Murray Roberts

Total: 48,000 M 2 of Fabric Area-Fabric: Architec-

400 from Polyfab, Australia









Zaid University Play Area Shades Client: Mubadala, Abu Dhabi Main Contractor: Habtoor Murray Roberts Total: 48,000 M 2 of Fabric Area-Fabric: Architec-400 from Polyfab, Australia







Zaid University Play Area Shades Client: Mubadala, Abu Dhabi Main Contractor: Habtoor Murray Roberts Total: 48,000 M 2 of Fabric Area-Fabric: Architec-400 from Polyfab, Australia





Gelled School Play Area Shades (Ongoing Installation)

Client: ADNOC, Abu Dhabi

Total: 1,200 M 2 of Fabric Area-Fabric: FR-1400-

Mehler





Car Parking Shades Proposal
Client: Various Client







Car Parking Shades Proposal
Client: Various Client





Proposal Shade & Swimming Pool Shade Client: Various Client





HDBE FABRIC SHADES FOR MOE SCHOOL 4000 SQM 430 gsm GALPACIFIC

## National shades LLc





HDBE FABRIC SHADES FOR MOE SCHOOL 2600 SQM 430 gsm GALPACIFIC





**SCHOOL SHADES PVC FABRIC** 









Pvc fabric shades (adnoc school) almansory 3B