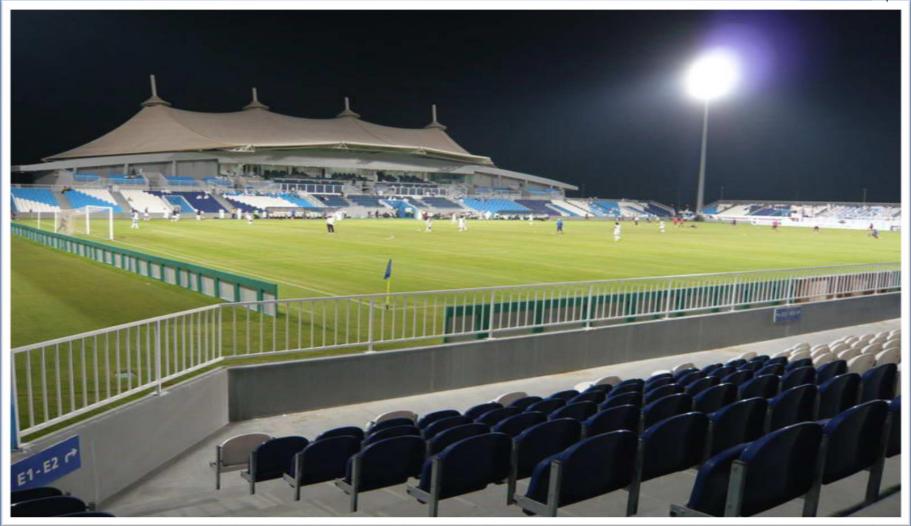

Design: Design is done locally with a Design Engineer with experience of 10 years in the UAE.

BANY YAS STUDUM

AFTAB FARES MALL AT SHIRAZ/ IRAN MAIN CONT / ROYAL CITY BULDING

Bint Shate School-Umm Al Quwain Client: Ministry of Public Works-Sharjah Total: 5,600 M 2 of Fabric Area-Fabric: FR-1400-Mehler SAME DESIGN 54 SCHOOL