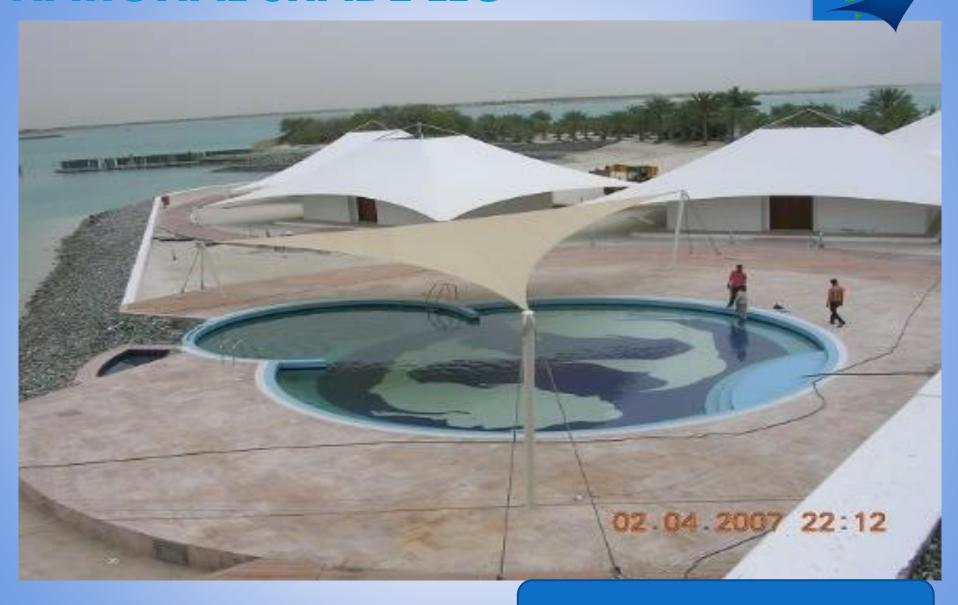

# **Areas of Application:**

- Architectural Shade structures
- Swimming Pool shades
- School courtyard shades
- Roof Canopies
- Theme Parks shades
- Car park shades
- Large Span Vehicle Storage
- Fabric ceilings
- Temporary Aluminium Tents
- Agricultural shades
- Party Tents

### Fabric Details:

- PVC coated Polyester fabric:
  - High quality PVC coated Polyester
  - Fabric imported from Europe (Germany or France).
- Features:
  - > 100% waterproof
  - Life more than 15 years.
  - Aesthetic look
  - Anti-dust coating
  - Applications: Roof shade Structures
  - Swimming pool shade structures
  - Car Parks shades
  - Party Tents & Arabic Majlis